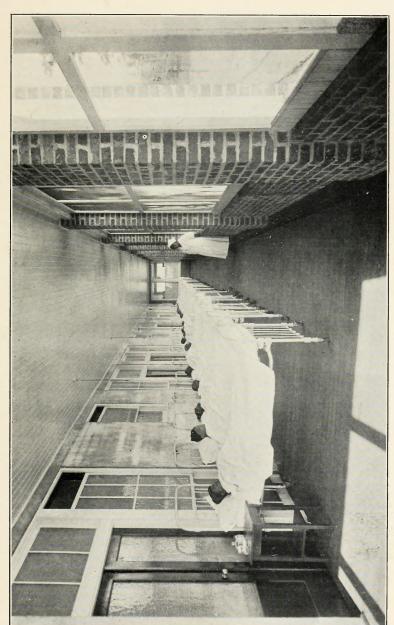

Respectfully submitted, T. W. M. Long, Chairman Board of Directors.

DINING ROOM, WHITE UNIT